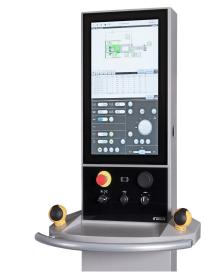

# Improved handling and control.

A DataView retrofit will help you to improve handling and control – today and for your future requirements.

DataView, the control system for Bühler die-casting machines, redefines the human-machine interface. With a 21" multitouch display, the control unit offers clear information at all times. Intuitive operation simplifies important activities, such as machine setup, process monitoring and diagnostics. With quick and easy control and precise monitoring, DataView helps you increase efficiency.

Example of control cabinet with a DataView Full retrofit

Intuitive DataView control unit

replacement of the cable set