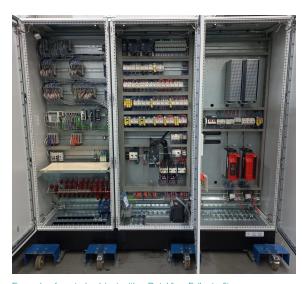

Example of control cabinet with a DataView Full retrofit

Intuitive DataView control unit

replacement of the cable set