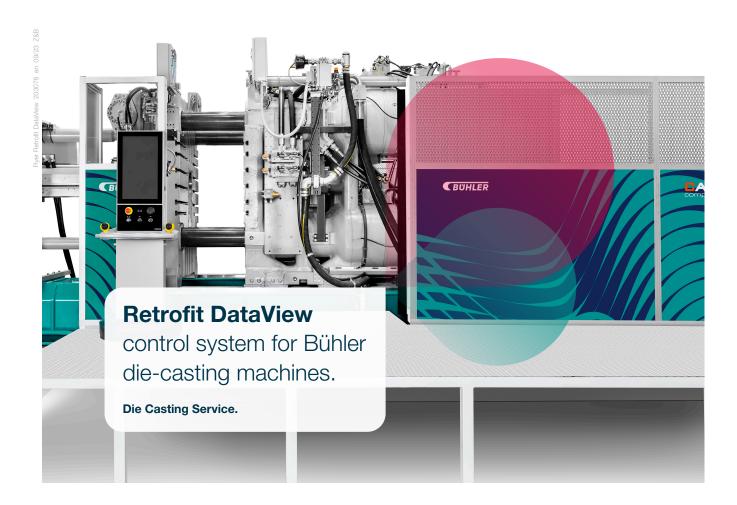

# Improved handling and control.

A DataView retrofit will help you to improve handling and control – today and for your future requirements.

DataView, the control system for Bühler die-casting machines, redefines the human-machine interface. With a 21" multitouch display, the control unit offers clear information at all times. Intuitive operation simplifies important activities, such as machine setup, process monitoring and diagnostics. With quick and easy control and precise monitoring, DataView helps you increase efficiency.

The DataView control system is the basis for using our digital services and is the first step towards our vision of the Digital Cell, with 0% scrap, -40% cycle time and 24/7 availability.