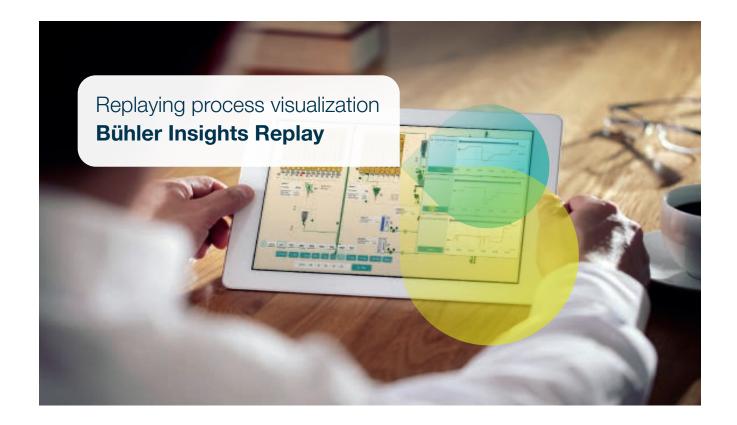

## Easy remote access for customers and Bühler

Replay – the media player for production processes. Root cause analysis of previous issues is just one click away. Processes can continuously be improved and problems sustainably eliminated.

## Maximum process traceability

All historical data of the process visualization can be checked at any time with just a few clicks. Compared to log lists and reports in a plant control system, the history of all machines is displayed visually. This makes a root cause analysis very efficient.

# **Expedited troubleshooting**

Replay allows you to review past production data in in a convenient, visual manner. This allows you to quickly identify issues to improve plant availability and points for new ways tfor analyzing production efficiency.