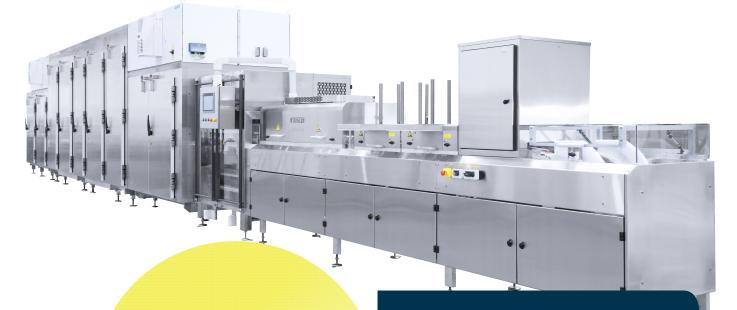

## ChocoOne Loose mould line

## Small footprint - Big Impact!

Developed for chocolate enthusiasts, the ChocoOne meets all requirements for small-scale production with highest product quality.

Nowadays, chocolate manufacturers should react quickly to ever-changing market conditions, constantly surprise with new creations and reinvent themselves almost every day.

## **Benefits:**

- Chocolate moulding line with loose moulds and intermittent mould transport
- Mould size 425 x 275 x 30 mm
- Product capacity: 250-650 kg/h
- Available depositing modes: spot, ribbon, shutter knife and one-shot
- High-precision depositing results
- Quick-change depositing tools
- User-friendly and intuitive operation
- Designed and built for 24/7 production