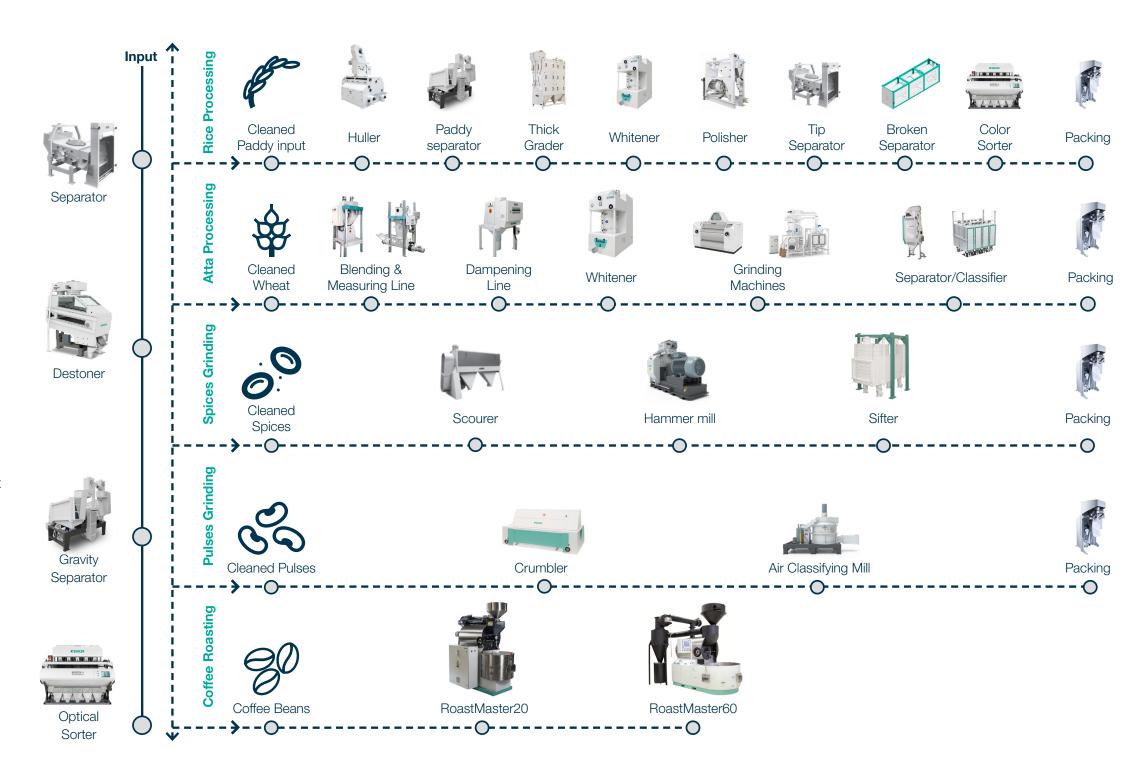

Following are the set-ups installed

- Rice Processing
- Spices Grinding
- Pulses Grinding
- Whole Wheat Atta
- Coffee Roasting
- Cleaning, Grading & Sorting for multiple commodities