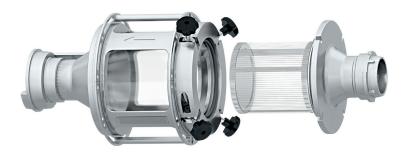

## Hygienic design

With its simple design the truck unloading screen complies with the latest hygiene guidelines. Quick-action couplings allow access for screen cleaning within a few seconds.

### Maximum availability

Plug-and-play installation enables flexible use with different bins. Easy access to the screen ensures a quick changeover.

|         | Length (L) | Diameter (D) | Weight | Connection          | Throughput* | Max. operating pressure |
|---------|------------|--------------|--------|---------------------|-------------|-------------------------|
|         | mm         | mm           | kg     |                     | t/h         | bar                     |
| MKTA 3" | 539        | 290          | 15     | 3" Elaflex coupling | 17          | 2                       |
| MKTA 4" | 529        | 290          | 18     | 4" Elaflex coupling | 24          | 2                       |