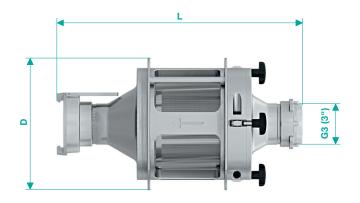

### Maximum availability

Plug-and-play installation enables flexible use with different bins. Easy access to the screen ensures a quick changeover.

|         | Length (L) | Diameter (D) | Weight | Connection          | Throughput* | Max. operating pressure |
|---------|------------|--------------|--------|---------------------|-------------|-------------------------|
|         | mm         | mm           | kg     |                     | t/h         | bar                     |
| MKTA 3" | 539        | 290          | 15     | 3" Elaflex coupling | 17          | 2                       |
| MKTA 4" | 529        | 290          | 18     | 4" Elaflex coupling | 24          | 2                       |

<sup>\*</sup>Approximate amount of flour with 3 mm sieve