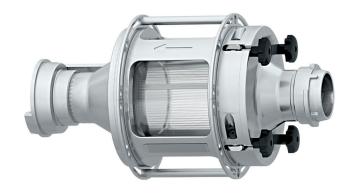

### **Easy handling**

Thanks to its compact design and its low weight, the screen can easily be installed by a single person. Designed for an operating pressure of up to 2 bar it can be integrated directly into the pneumatic pressure line using an Elaflex coupling.

# Easy handling and quick maintenance