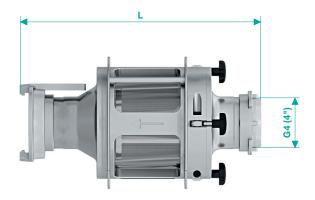

### **Easy handling**

Thanks to its compact design and its low weight, the screen can easily be installed by a single person. Designed for an operating pressure of up to 2 bar it can be integrated directly into the pneumatic pressure line using an Elaflex coupling.

## Hygienic design

With its simple design the truck unloading screen complies with the latest hygiene guidelines. Quick-action couplings allow access for screen cleaning within a few seconds.

### Maximum availability

Plug-and-play installation enables flexible use with different bins. Easy access to the screen ensures a quick changeover.

|         | Length (L) | Diameter (D) | Weight | Connection          | Throughput* | Max. operating pressure |
|---------|------------|--------------|--------|---------------------|-------------|-------------------------|
|         | mm         | mm           | kg     |                     | t/h         | bar                     |
| MKTA 3" | 539        | 290          | 15     | 3" Elaflex coupling | 17          | 2                       |
| MKTA 4" | 529        | 290          | 18     | 4" Elaflex coupling | 24          | 2                       |