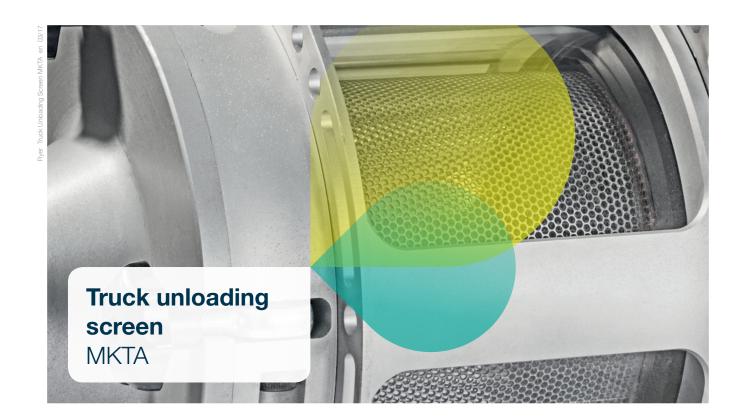

## Compact screen for loading bins

## Maximum food safety

During bulk loadout operations, a low risk of contamination always remains.

The Bühler truck unloading screen maximizes food safety right when the intake process starts.

### High throughput capacity

The truck unloading screen is available with round-hole screens from 2 - 5 mm. Its intelligent design allows a throughput capacity of roughly 20 t/h of flour even with the smallest sieve perforation.