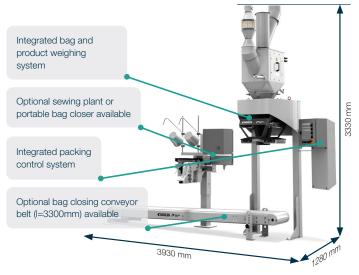

InBax is a very compact and convenient packing system to integrate. Globally, around 1000 installed systems have proven its reliability and ease-of-use.

Exemplary configuration of InBax for grains

## **Technical Information**

| Length 550 - 1050mm<br>I vented bag materias (min. air permeabilit<br>For 10kg bags - 200 bags/h<br>For 25kg bags - 150 bags/h<br>For 50kg bags - 120 bags/h | y 150mbar)                                                                                                                                                                                                               |
|--------------------------------------------------------------------------------------------------------------------------------------------------------------|--------------------------------------------------------------------------------------------------------------------------------------------------------------------------------------------------------------------------|
| For 10kg bags - 200 bags/h<br>For 25kg bags - 150 bags/h                                                                                                     | y 150mbar)                                                                                                                                                                                                               |
| For 25kg bags - 150 bags/h                                                                                                                                   |                                                                                                                                                                                                                          |
| 5 6 5                                                                                                                                                        |                                                                                                                                                                                                                          |
| For 50kg bags - 120 bags/h                                                                                                                                   |                                                                                                                                                                                                                          |
| 0 0                                                                                                                                                          |                                                                                                                                                                                                                          |
| Bagging station:                                                                                                                                             | 0.05 kW                                                                                                                                                                                                                  |
| Conveyor belt:                                                                                                                                               | + 0.75 kW                                                                                                                                                                                                                |
| Portable bag closer:                                                                                                                                         | + 0.09 kW                                                                                                                                                                                                                |
| Sewing plant:                                                                                                                                                | + 1.00 kW                                                                                                                                                                                                                |
| bar pressure, air must be dry, clean and n<br>bricated                                                                                                       | ot                                                                                                                                                                                                                       |
| n³ / minute                                                                                                                                                  |                                                                                                                                                                                                                          |
| Wall mounted control cabinet (W1000 / H<br>D350mm)                                                                                                           | 11400 /                                                                                                                                                                                                                  |
| Space for operator                                                                                                                                           |                                                                                                                                                                                                                          |
| Machine clearance                                                                                                                                            |                                                                                                                                                                                                                          |
|                                                                                                                                                              | Conveyor belt:<br>Portable bag closer:<br>Sewing plant:<br>bar pressure, air must be dry, clean and n<br>pricated<br>n <sup>3</sup> / minute<br>Wall mounted control cabinet (W1000 / H<br>D350mm)<br>Space for operator |