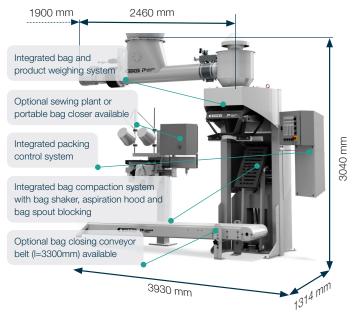

|
|                                                                               | <ul> <li>Width 320 - 600mm</li> <li>Length 550 - 1050mm</li> <li>All vented bag materias (min. air permeability 150mbar)</li> <li>For 10kg bags - 135 bags/h</li> <li>For 25kg bags - 110 bags/h</li> <li>For 50kg bags - 85 bags/h</li> <li>Bagging station:</li> <li>Dosing Screw:</li> <li>Conveyor belt:</li> <li>Portable bag closer:</li> <li>Sewing plant:</li> <li>6 bar pressure, air must be dry, clear lubricated</li> <li>5m³ / minute</li> <li>Wall mounted control cabinet (W1000 / H1400 / D350mm)</li> <li>Space for operator</li> <li>Machine clearance</li> </ul> |



Exemplary configuration of InBax for powdery products

## **Key benefits:**

- Full flexibility due to manual bag handling allowing usage of various bag types, sizes and materials.
- Reliable operation and low maintenance costs due to system's rigid design and convenient access for service and sanitation.
- Strong local Bühler customer service network always ready to provide competence and support.
- Accurate bag weights due to precise dosing and exact weighing of product.







## Bühler AG

Gupfenstrasse 5 9240 Uzwil Switzerland T +41 71 955 11 11

digital.sense@buhlergroup.combuhlergroup.com

InBax Flyer en 0423 Z&B 231691